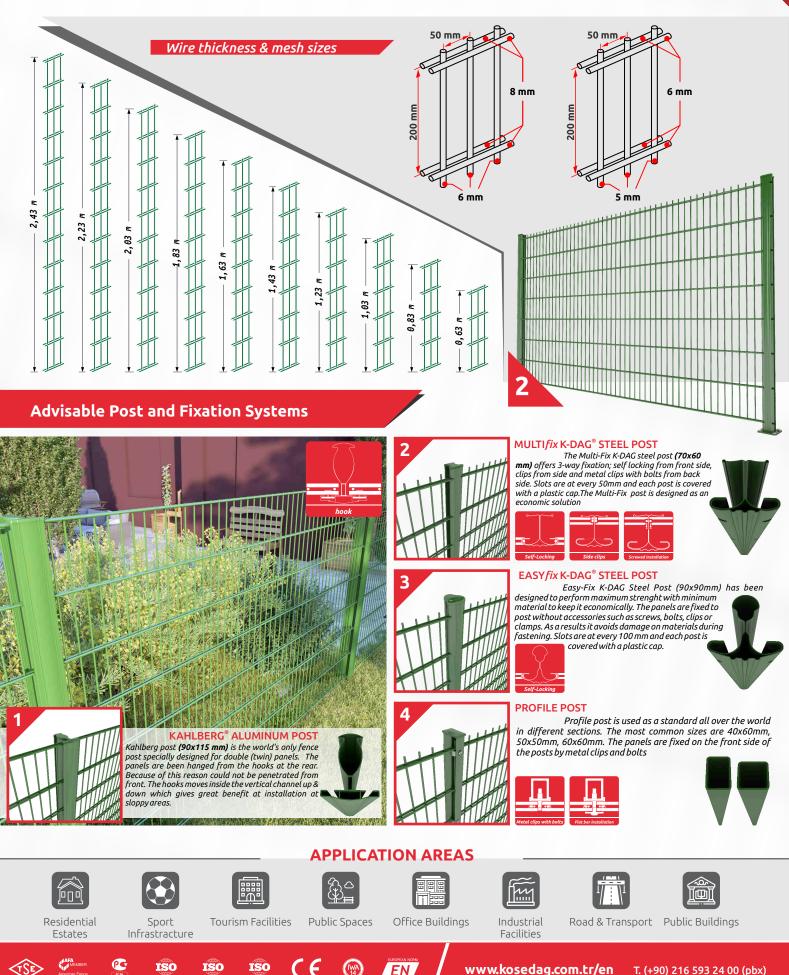

**DOUBLE PANEL** 

**D**ouble Panels are alternative to balustrade with its rigidity because of having twin wires at each horizontal line instead of single at standard panels.

| Custom-Desig                                                                                                                                                                                        | ned Fle                                                                                                                                                                                                        | xible Production       | Durability                                       |                                                                                                  | Easy Installati                                                                                            | on                                            |
|-----------------------------------------------------------------------------------------------------------------------------------------------------------------------------------------------------|----------------------------------------------------------------------------------------------------------------------------------------------------------------------------------------------------------------|------------------------|--------------------------------------------------|--------------------------------------------------------------------------------------------------|------------------------------------------------------------------------------------------------------------|-----------------------------------------------|
| Normative<br>Standards                                                                                                                                                                              | Finish                                                                                                                                                                                                         | Colour                 | Mesh <sup>*</sup><br>Size                        | <i>H/</i> Panel<br>Heights                                                                       | Wire<br>Thickness*                                                                                         | Panel<br>Width *                              |
| Wire norm<br>TSE-EN-10218-2<br>Galvanization<br>norm<br>10244-2 Class D<br>(50gr Zn/m <sup>2</sup> )<br>Welded Mesh<br>Panel norm<br>TSE-EN-10223-7<br>Tensile Strenght<br>450-650N/mm <sup>2</sup> | NANO coating on<br>Galvanised steel<br>wire to ensure high<br>adhesion and as<br>final layer either<br>electrostatic<br>polyester powder<br>coating (min.80 µm)<br>or thermoplastic<br>coating<br>(min.150 µm) | RAL 6005<br>(standard) | <b>50 x 200 mm</b><br>50 x 100 mm<br>55 x 200 mm | 0,63 m<br>0,83 m<br>1,03 m<br>1,23 m<br>1,43 m<br>1,63 m<br>1,83 m<br>2,03 m<br>2,23 m<br>2,43 m | Horizontal<br>2x Ø8,00mm<br>Vertical<br>1x Ø 6,00mm<br>Horizontal<br>2x Ø6,00mm<br>Vertical<br>1x Ø 5,00mm | <b>2,50 meter</b><br>2,00 meter<br>3,00 meter |

All technical features and material details may vary on project basis. Available in different panel sizes, mesh sizes and wire thickness. 5% tolerance on overall dimensions.