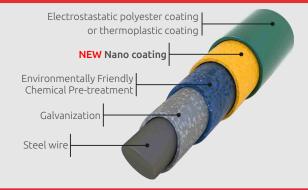

## NANO COATING

NANO coating is a special technology that increases the adhesion performance of the coating to the metal surface and creates pores in NANO sizes. Thanks to these pores, the powder coating adheres with high performance on metal surface.