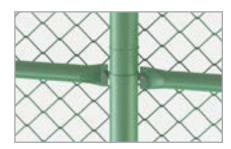

Payanda Bağlantı Detayı Brace Detail

| Ürün Adı<br>Product Name               | Göz Aralığı<br>Mesh Size | Tel Kalınlığı<br>Wire Thickness | Rulo Uzunluğu<br>Roll Lenght | Kaplama<br>Coating                                                                                                               |
|----------------------------------------|--------------------------|---------------------------------|------------------------------|----------------------------------------------------------------------------------------------------------------------------------|
| PVC Örgü Teli<br>PVC Chainlink<br>Mesh | 40x40 mm                 | 3mm - 4,88 mm                   | 10-15 m                      | Galvaniz Üzeri<br>PVC Kaplama<br>(Standart Renk<br>RAL 6005 Yeşil)<br>Galvanised and<br>PVC Coated<br>(Ral 6005 / Dark<br>Green) |
|                                        | 50x50 mm                 |                                 |                              |                                                                                                                                  |
|                                        | 60x60 mm                 |                                 |                              |                                                                                                                                  |