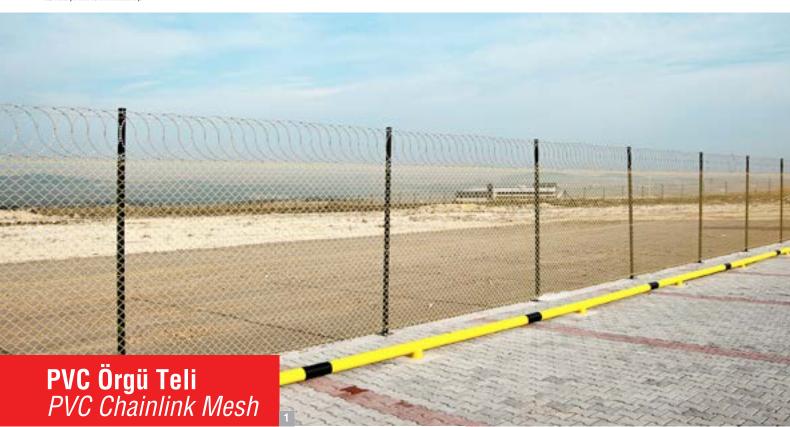

Payanda Bağlantı Detayı Brace Detail

| Ürün Adı<br>Product Name               | Göz Aralığı<br>Mesh Size | Tel Kalınlığı<br>Wire Thickness | Rulo Uzunluğu<br>Roll Lenght | Kaplama<br>Coating                                                                                                               |
|----------------------------------------|--------------------------|---------------------------------|------------------------------|----------------------------------------------------------------------------------------------------------------------------------|
| PVC Örgü Teli<br>PVC Chainlink<br>Mesh | 40x40 mm                 | 3mm - 4,88 mm                   | 10-15 m                      | Galvaniz Üzeri<br>PVC Kaplama<br>(Standart Renk<br>RAL 6005 Yeşil)<br>Galvanised and<br>PVC Coated<br>(Ral 6005 / Dark<br>Green) |
|                                        | 50x50 mm                 |                                 |                              |                                                                                                                                  |
|                                        | 60x60 mm                 |                                 |                              |                                                                                                                                  |

- Her türlü çit direği üzerine uygulanabilir.
  Suitable for all kind of fence post.
- TSE, BS ve ASTM standartlarına uygun imal edilebilmektedir.
   Production according to Turkish Standards (TSE), British Standards (BS)

and American Standards (ASTM).

Not: Göz aralığı, tel kalınlığı, yükseklik, rulo uzunluğu, galvaniz miktarı, pvc kalınlığı standartlara uygun üretilmektedir. Ayrıca istenilen ölçülerde ve renkte üretilebilir. %5 İmalat toleransımız vardır.