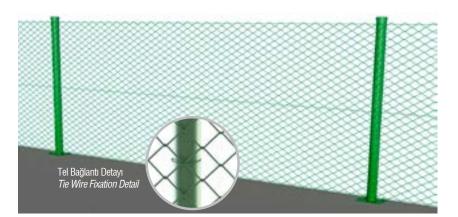

Payanda Bağlantı Detayı Brace Detail

| Ürün Adı<br>Product Name               | Göz Aralığı<br>Mesh Size | Tel Kalınlığı<br>Wire Thickness | Rulo Uzunluğu<br>Roll Lenght | Kaplama<br>Coating                                                                                                               |
|----------------------------------------|--------------------------|---------------------------------|------------------------------|----------------------------------------------------------------------------------------------------------------------------------|
| PVC Örgü Teli<br>PVC Chainlink<br>Mesh | 40x40 mm                 | 3mm - 4,88 mm                   | 10-15 m                      | Galvaniz Üzeri<br>PVC Kaplama<br>(Standart Renk<br>RAL 6005 Yeşil)<br>Galvanised and<br>PVC Coated<br>(Ral 6005 / Dark<br>Green) |
|                                        | 50x50 mm                 |                                 |                              |                                                                                                                                  |
|                                        | 60x60 mm                 |                                 |                              |                                                                                                                                  |