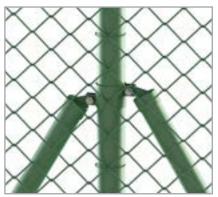

Payanda Bağlantı Detayı Brace Detail

| Ürün Adı<br>Product Name               | Göz Aralığı<br>Mesh Size | Tel Kalınlığı<br>Wire Thickness | Rulo Uzunluğu<br>Roll Lenght | Kaplama<br>Coating                                                                                                               |
|----------------------------------------|--------------------------|---------------------------------|------------------------------|----------------------------------------------------------------------------------------------------------------------------------|
| PVC Örgü Teli<br>PVC Chainlink<br>Mesh | 40x40 mm                 | 3mm - 4,88 mm                   | 10-15 m                      | Galvaniz Üzeri<br>PVC Kaplama<br>(Standart Renk<br>RAL 6005 Yeşil)<br>Galvanised and<br>PVC Coated<br>(Ral 6005 / Dark<br>Green) |
|                                        | 50x50 mm                 |                                 |                              |                                                                                                                                  |
|                                        | 60x60 mm                 |                                 |                              |                                                                                                                                  |